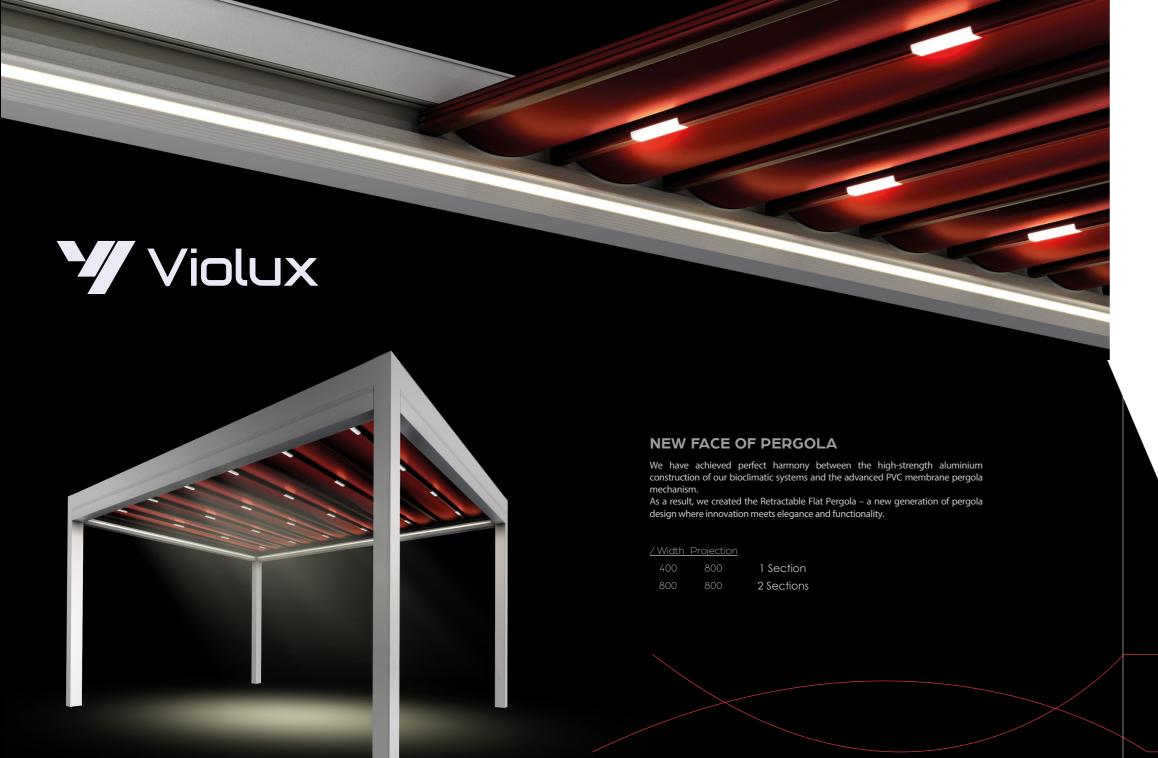

## FLAT ROOF STRUCTURE

The one-way curvature applied to the fabric in a nonsloping structure effectively directs water flow toward the integrated drainage system.

This smart structural approach eliminates the need for a visible roof incline, allowing for a flat and modern design aesthetic while still ensuring proper water management. Additionally, the controlled flow of air through the system contributes to natural ventilation, enhancing overall comfort in the covered space.